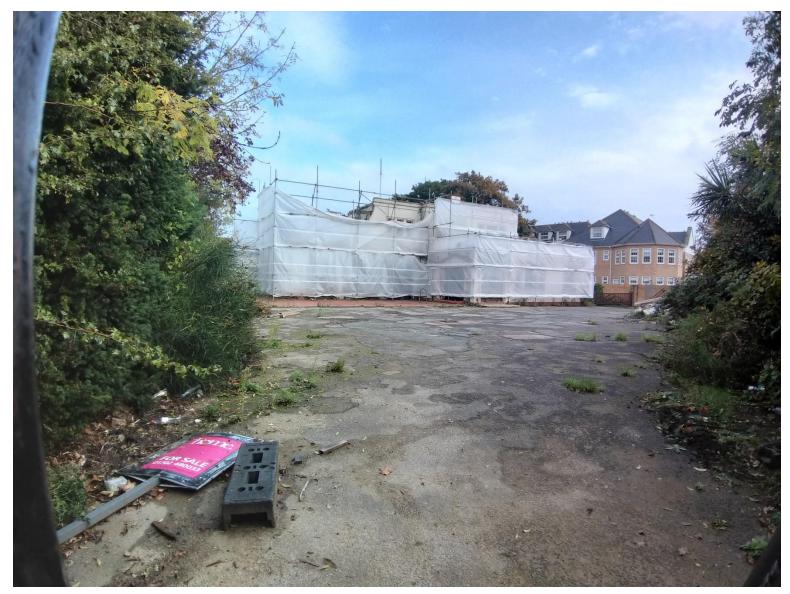

The derelict building on site

The rear part of the site

View of site from Eastwood Road

View of site from Eastwood Road

View of site and area from Eastwood Road

View of site and area from Blenheim Chase

View of site from the east