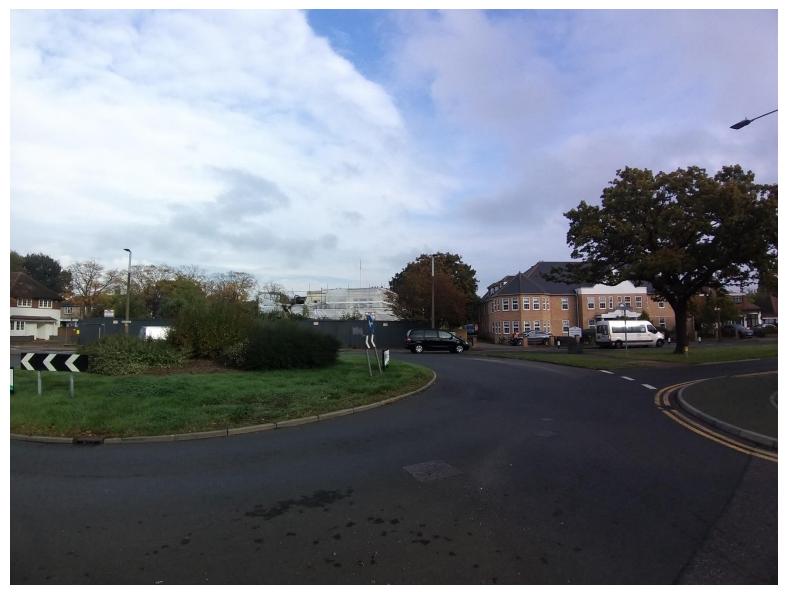

Eastern neighbour

Surrounding area to the east of the site

Surrounding area to the south-east of the site

Surrounding area to the south of the site

Surrounding area to the south-west of the site

Surrounding area to the west of the site